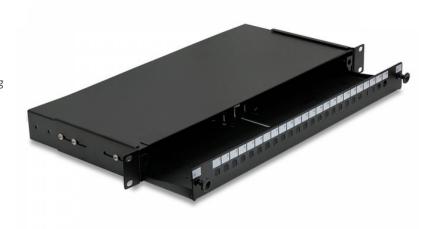

## **1u Unloaded Patch Panel**

The Connectix range of 1u Unloaded Patch Panels come with holes drilled out for your choice of ST or SC adapters. The panels feature fully adjustable mounting brackets with numbered adaptor ports. Fixing bracket and screws are also included.

## **Features & Benefits**

- High quality rigid mild steel construction
- Rear cable gland knock outs
- Adjustable mounting brackets for flush or recessed fitting

| Product Specifications |                 |
|------------------------|-----------------|
| Width (mm)             | 483 (19")       |
| Depth (mm)             | 200             |
| Height (mm)            | 44 (1u)         |
| Colour                 | Black (RAL9004) |